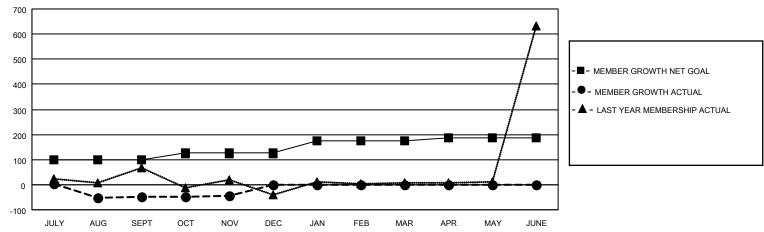

#### GOALS AND ACTUAL MEMBERS CUMULATIVE

| 8 CLUBS OF 44 ADDED 1 OR<br>MORE NEW MEMBERS | GENDER DISTRIBUTION                     |                                                                                                                               |  |
|----------------------------------------------|-----------------------------------------|-------------------------------------------------------------------------------------------------------------------------------|--|
|                                              | MALE<br>FEMALE                          | 1,518 (76.09%)<br>477 (23.91%)                                                                                                |  |
|                                              | NON BINARY                              | 0 (0.00%)                                                                                                                     |  |
|                                              | PREFER NOT TO ANSWER                    | 0 (0.00 %)                                                                                                                    |  |
| LICK HERE FOR CUMULATIVE                     | TOTAL FAMILY UNIT MEMBERS 1,674         |                                                                                                                               |  |
| EMBERSHIP DATA                               |                                         |                                                                                                                               |  |
|                                              | FAMILY MEMBERS PAYING HALF DUES 1,295   |                                                                                                                               |  |
| LI                                           | ORE NEW MEMBERS  CK HERE FOR CUMULATIVE | DRE NEW MEMBERS  MALE FEMALE NON BINARY PREFER NOT TO ANSWER  CK HERE FOR CUMULATIVE MBERSHIP DATA  TOTAL FAMILY UNIT MEMBERS |  |

### District 315A3

| Clubs RESULTS FOR 2022-2023 |   |   |   | Members RESULTS FOR 2022-2023 |     |    |    |
|-----------------------------|---|---|---|-------------------------------|-----|----|----|
|                             |   |   |   |                               |     |    |    |
| JULY/AUG/SEPT               | 3 | 0 | 1 | JULY/AUG/SEPT                 | 100 | 49 | 63 |
| OCT/NOV/DEC                 | 4 | 0 | 0 | OCT/NOV/DEC                   | 25  | 4  | 0  |
| JAN/FEB/MAR                 | 1 | 0 | 0 | JAN/FEB/MAR                   | 50  | 0  | 0  |
| APR/MAY/JUNE                | 0 | 0 | 0 | APR/MAY/JUNE                  | 10  | 0  | 0  |