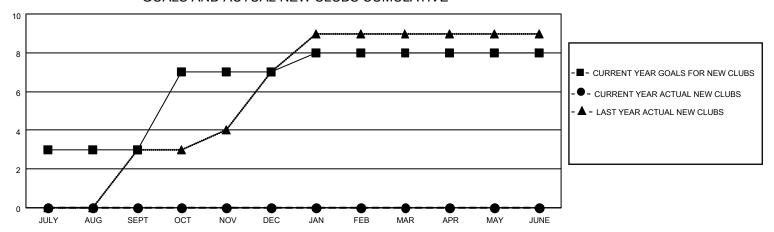

#### GOALS AND ACTUAL NEW CLUBS CUMULATIVE

### District 315A3

| Clubs RESULTS FOR 2022-2023 |   |   |   | Members RESULTS FOR 2022-2023 |     |    |    |
|-----------------------------|---|---|---|-------------------------------|-----|----|----|
|                             |   |   |   |                               |     |    |    |
| JULY/AUG/SEPT               | 3 | 0 | 1 | JULY/AUG/SEPT                 | 100 | 49 | 63 |
| OCT/NOV/DEC                 | 4 | 0 | 0 | OCT/NOV/DEC                   | 25  | 4  | 0  |
| JAN/FEB/MAR                 | 1 | 0 | 0 | JAN/FEB/MAR                   | 50  | 0  | 0  |
| APR/MAY/JUNE                | 0 | 0 | 0 | APR/MAY/JUNE                  | 10  | 0  | 0  |